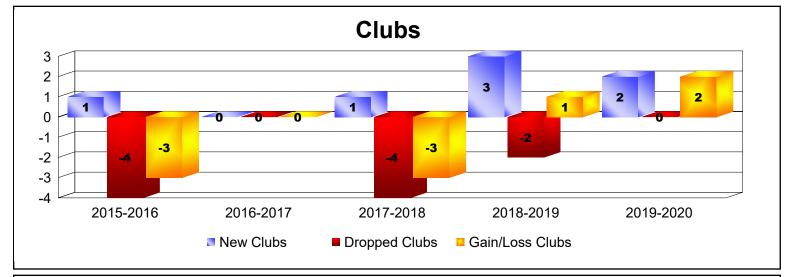

District 117 A

As of June 2020 Cumulative

| Year      | New<br>Clubs | Dropped<br>Clubs | Gain/<br>Loss<br>Clubs | New<br>Members | Charter<br>Members | Reinstate<br>Members | Transfer<br>Members | Total<br>Member<br>Added | Total<br>Members<br>Dropped | Gain/<br>Loss<br>Members |
|-----------|--------------|------------------|------------------------|----------------|--------------------|----------------------|---------------------|--------------------------|-----------------------------|--------------------------|
| 2015-2016 | 1            | -4               | -3                     | 73             | 53                 | 7                    | 4                   | 137                      | -224                        | -87                      |
| 2016-2017 | 0            | 0                | 0                      | 113            | 14                 | 27                   | 9                   | 163                      | -186                        | -23                      |
| 2017-2018 | 1            | -4               | -3                     | 75             | 25                 | 1                    | 7                   | 108                      | -190                        | -82                      |
| 2018-2019 | 3            | -2               | 1                      | 126            | 104                | 25                   | 16                  | 271                      | -243                        | 28                       |
| 2019-2020 | 2            | 0                | 2                      | 91             | 55                 | 2                    | 8                   | 156                      | -130                        | 26                       |
| Average   | 1            | -2               | -1                     | 96             | 50                 | 12                   | 9                   | 167                      | -195                        | -28                      |