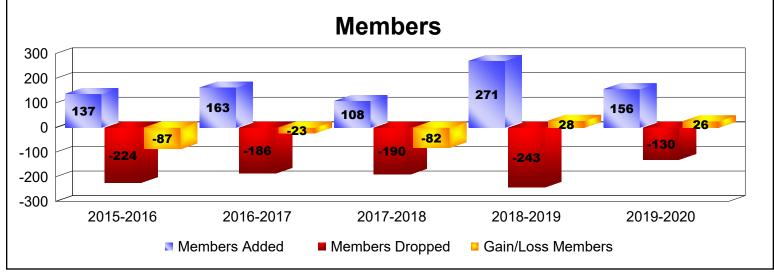

District 117 A

As of June 2020 Cumulative

| Year      | New<br>Clubs | Dropped<br>Clubs | Gain/<br>Loss<br>Clubs | New<br>Members | Charter<br>Members | Reinstate<br>Members | Transfer<br>Members | Total<br>Member<br>Added | Total<br>Members<br>Dropped | Gain/<br>Loss<br>Members |
|-----------|--------------|------------------|------------------------|----------------|--------------------|----------------------|---------------------|--------------------------|-----------------------------|--------------------------|
| 2015-2016 | 1            | -4               | -3                     | 73             | 53                 | 7                    | 4                   | 137                      | -224                        | -87                      |
| 2016-2017 | 0            | 0                | 0                      | 113            | 14                 | 27                   | 9                   | 163                      | -186                        | -23                      |
| 2017-2018 | 1            | -4               | -3                     | 75             | 25                 | 1                    | 7                   | 108                      | -190                        | -82                      |
| 2018-2019 | 3            | -2               | 1                      | 126            | 104                | 25                   | 16                  | 271                      | -243                        | 28                       |
| 2019-2020 | 2            | 0                | 2                      | 91             | 55                 | 2                    | 8                   | 156                      | -130                        | 26                       |
| Average   | 1            | -2               | -1                     | 96             | 50                 | 12                   | 9                   | 167                      | -195                        | -28                      |